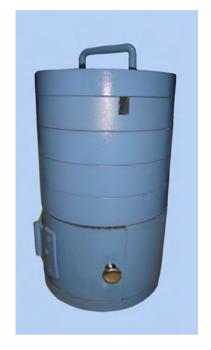

## LEAD SHIELDING FOR G.M. DETECTOR TYPE: LS 240

## Technical Data

The Lead Castle Type: LS 240 is designed to shield the G.M. Counters from background radiation with G.M. stand. The shield is of 40 mm thickness and is built up of FIVE interlocking middle rings. The top and bottom are covered by similar interlocking discs. A door is fitted in the bottom ring with 150 degree opening to facilitate easy access to the sample holding tray of G.M. Stand. The door is fitted with heavy duty hinges and the inner side of the lead shield is lined with thin aluminium sheet to minimize scattering.

## **Dimensions**

a. External: 200mm dia x 340mm height (approx)

b. Internal: 120mm dia x 280mm height

c. Weight : Approx. 88 Kgs.

FILE\_NAME: NSPL/DOC/DS/LS240/01

VER\_20160718